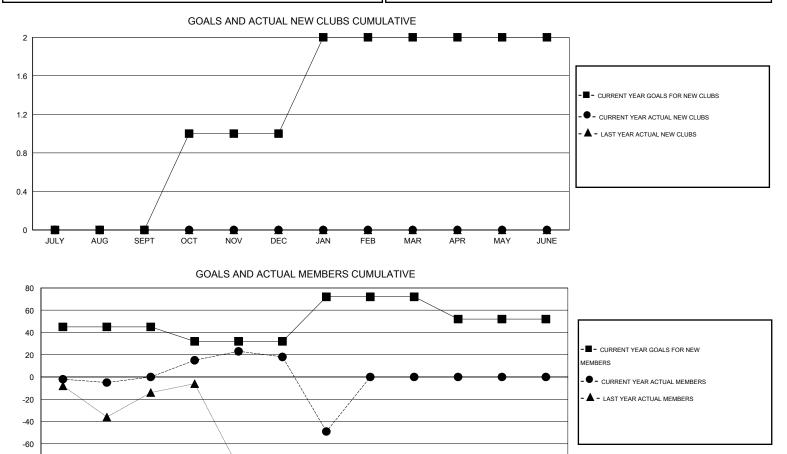

## LOCATION TENNESSEE

 $\mathsf{GMT} \mathsf{CA} 1$ 

|                            |                  | Clubs             |                  |                  | Members<br>RESULTS FOR 2015-2016 |                    |                                     |                    |                  |  |
|----------------------------|------------------|-------------------|------------------|------------------|----------------------------------|--------------------|-------------------------------------|--------------------|------------------|--|
|                            | RESU             | LTS FOR 2015-2016 |                  |                  |                                  |                    |                                     |                    |                  |  |
| QUARTER                    | NEW CLUB<br>GOAL | NEW CLUBS         | DROPPED<br>CLUBS | NET<br>GAIN/LOSS | QUARTER                          | NEW MEMBER<br>GOAL | CHARTER AND<br>NEW MEMBERS<br>ADDED | DROPPED<br>MEMBERS | NET<br>GAIN/LOSS |  |
| JULY/AUG/SEPT              | 0                | 0                 | 0                | 0                | JULY/AUG/SEPT                    | 45                 | 32<br>51                            | 32<br>33           | 0<br>18          |  |
| OCT/NOV/DEC<br>JAN/FEB/MAR | 1                | 0                 | 0<br>0           | 0                | OCT/NOV/DEC<br>JAN/FEB/MAR       | -13<br>40          | 11                                  | 55<br>78           | -67              |  |
| APR/MAY/JUNE               | 0                | 0                 | 0                | 0                | APR/MAY/JUNE                     | -20                | 0                                   | 0                  | 0                |  |

\* -100 JULY AUG SEPT OCT DEC FEB JUNE NOV JAN MAR APR MAY

| DROPPED CLUBS: 0 |          | 18 CLUBS OF 42 ADDED 1 OR MORE | GENDER DISTRIBUTION   |              |     |
|------------------|----------|--------------------------------|-----------------------|--------------|-----|
|                  |          | NEW MEMBERS                    | MALE                  | 605 (65.33%) |     |
| DROPPED MEMBERS  |          |                                | FEMALE                | 321 (34.67%) |     |
| DECEASED         | 13       | CLICK HERE FOR HEALTH          | FAMILY UNIT MEMBERS   |              | 120 |
| CLUB CANCELLED   | 0<br>130 | ASSESSMENT DATA                | HEAD OF HOUSEHOLD     | 60           |     |
| TOTAL            | 143      |                                | NON-HEAD OF HOUSEHOLD |              |     |